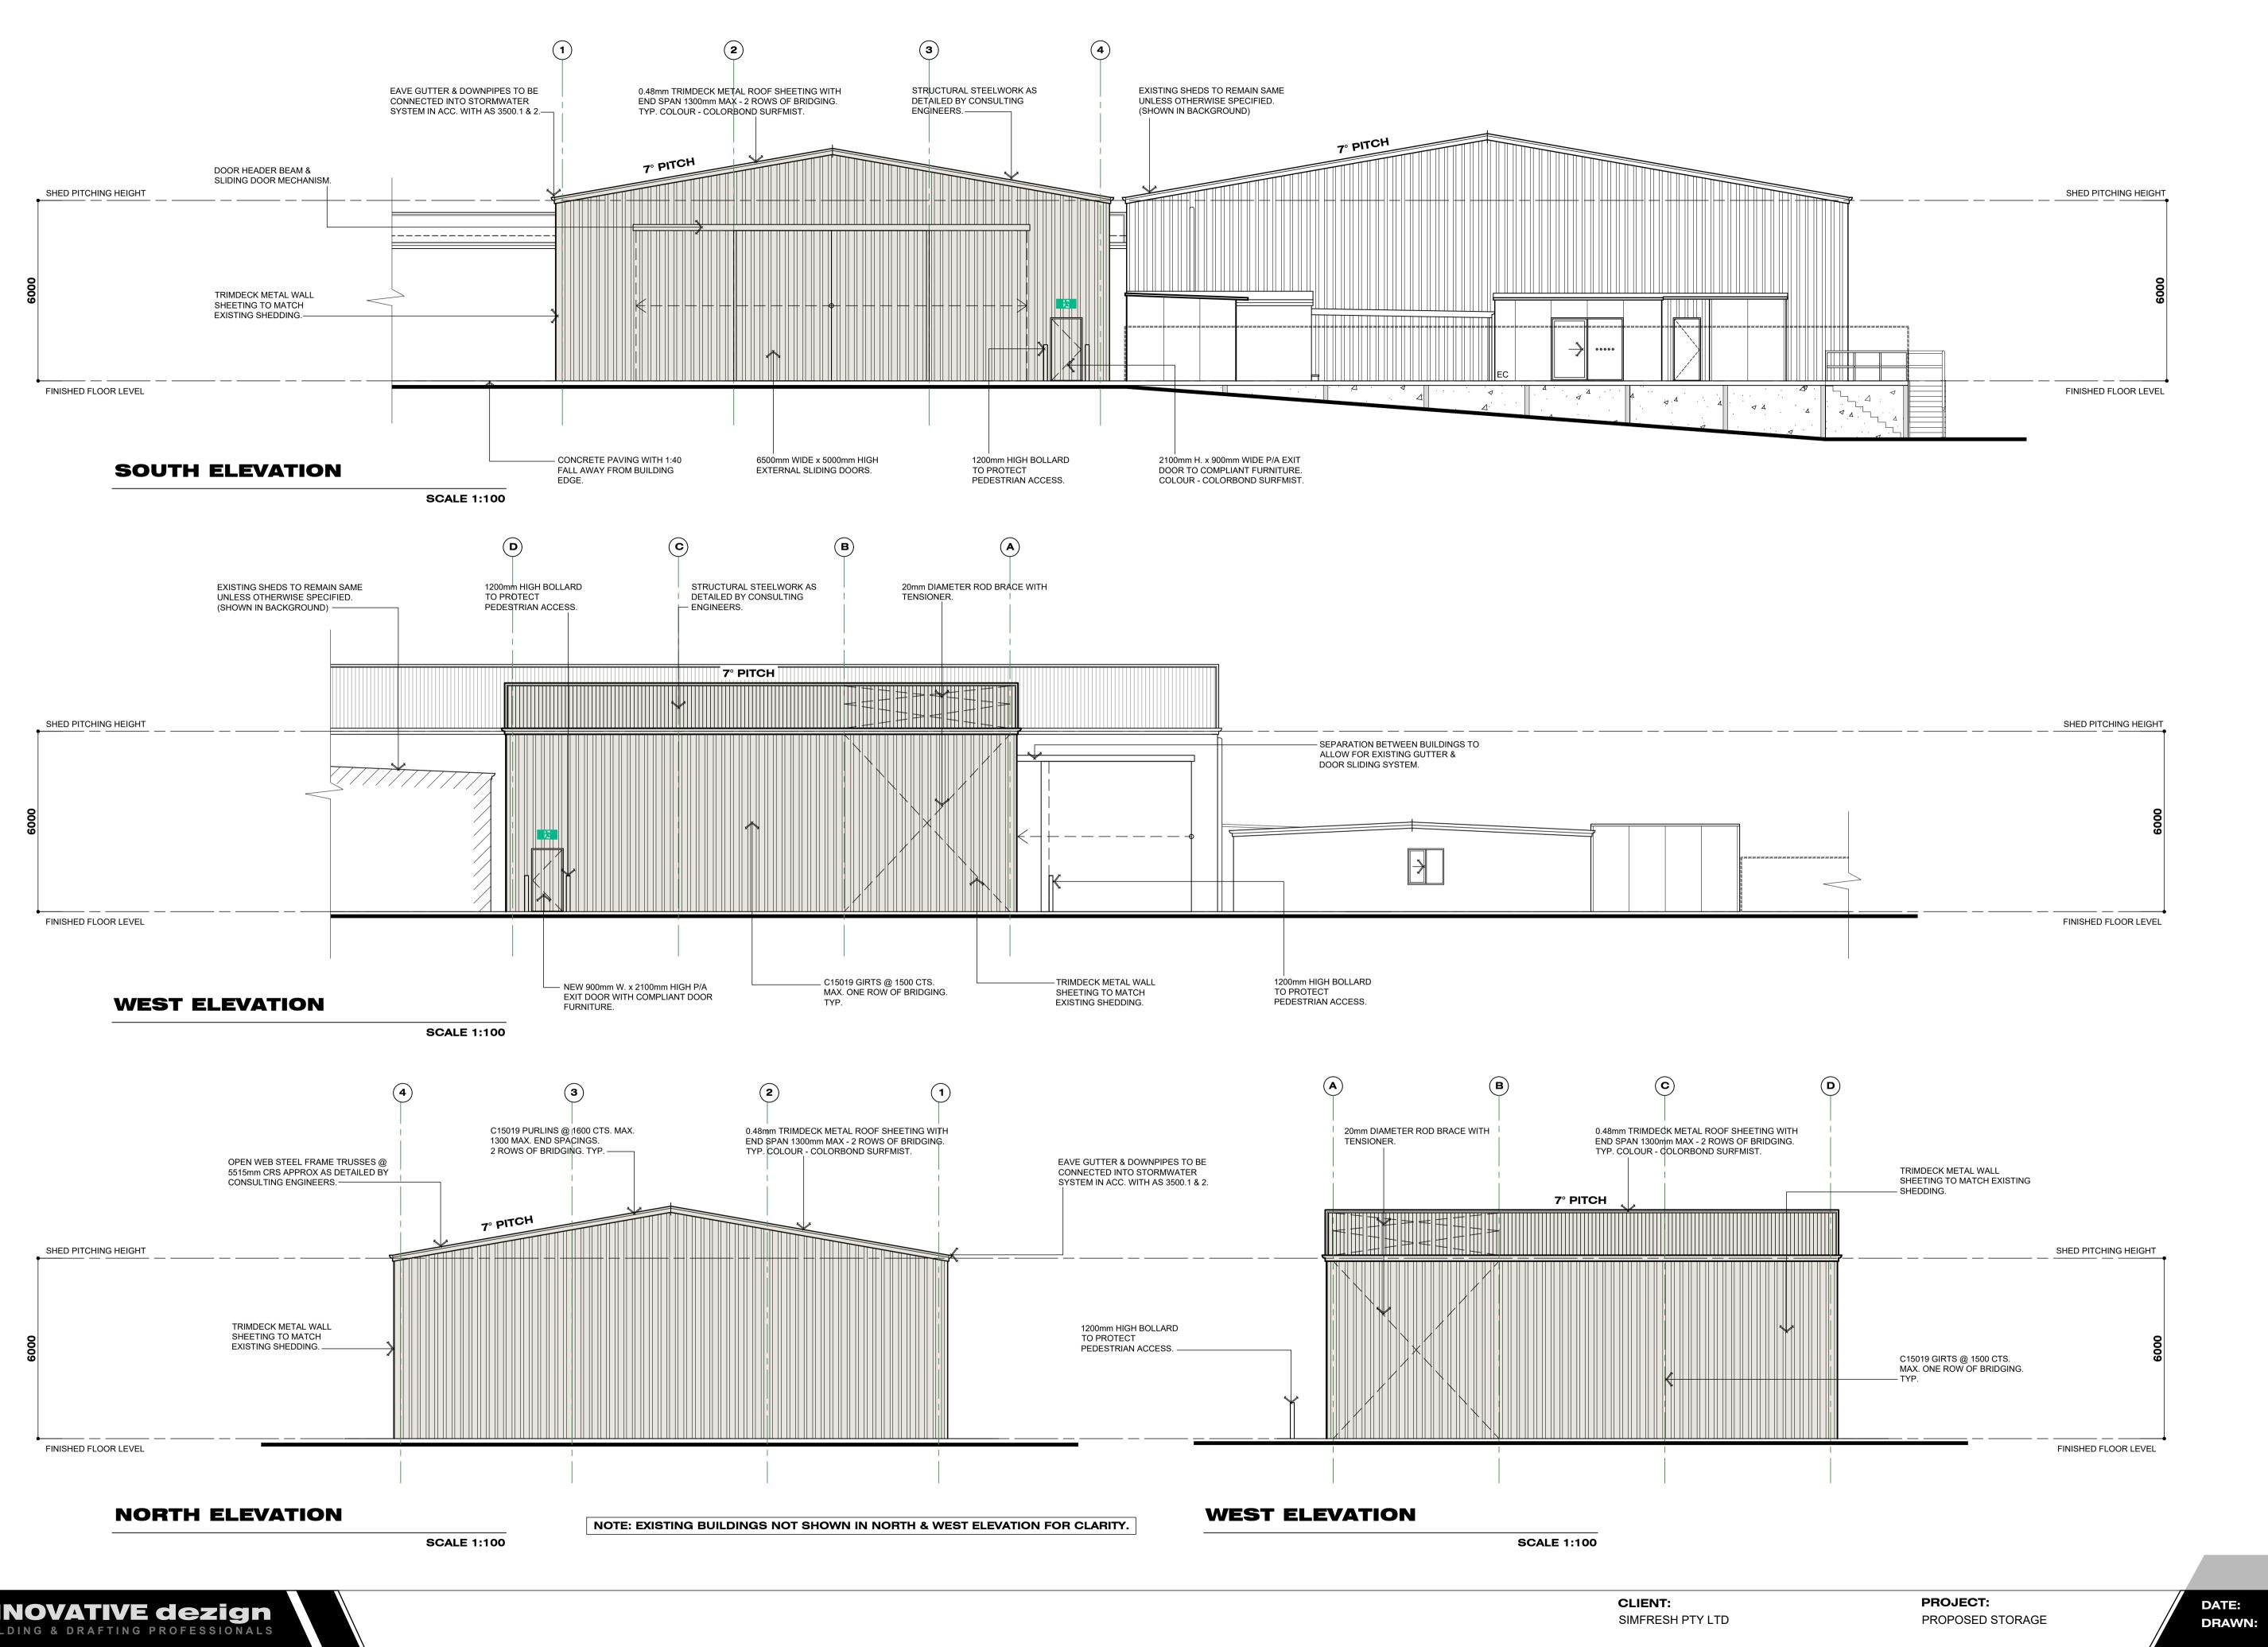

#### **LEGEND:**

- C1 STRUCTURAL COLUMN BY ENGINEER.
- BR1 16mm DIAMETER ROD BRACE WITH TENSION.
- DH DOOR HEADER BEAM BY ENGINEER.
- M1 STRUCTURAL MULLION, FLY BRACE @ MIDSPAN.
- T1 OPEN WEB STEEL TRUSS BY ENGINEER.

#### BRACING

WB1 WALL BRACE - 20mm DIAMETER ROD BRACE WITH TENSION.

#### LIGHTING

ARTIFICIAL LIGHTING TO BE IN ACCORDANCE WITH AS1680.1 AND AS1680.2

EMERGENCY LIGHTING TO BE INSTALLED IN ACCORDANCE WITH AS 2293. 40 WATT EMERGENCY LUMINAIRE NI-CAD 8130 PR BY CLEVERTRONICS SUSPENDED FROM CHAINS @6.0m MOUNTED HEIGHT.

A BATTERY BACKED UP ILLUMINATED EMERGENCY EXIT LIGHT INSTALLED AND OPERATIONAL IN ACCORDANCE WITH AS 2293.1

SURFACE MOUNTED ILLUMINATED EXIT SIGN. REQUIRED EXIT MUST BE READILY OPEN ABLE WITHOUT A KEY FROM THE SIDE THAT FACES A PERSON SEEKING EGRESS, BY A SINGLE HAND DOWNWARD ACTION OR PUSHING ACTION ON A SINGLE DEVICE WHICH IS LOCATED 900mm AND 1200mm FROM THE FLOOR. (N.C.C. - D2.21)

CIRCULATION SPACE AT EXIT DOORWAY AS PER FIGURE 31 OF A.S.1428.1