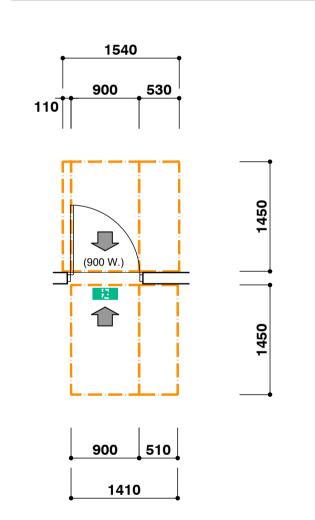

A BATTERY BACKED UP ILLUMINATED EMERGENCY EXIT LIGHT INSTALLED AND OPERATIONAL IN ACCORDANCE WITH AS 2293.1

SURFACE MOUNTED ILLUMINATED EXIT SIGN. REQUIRED EXIT MUST BE READILY OPEN ABLE WITHOUT A KEY FROM THE SIDE THAT FACES A PERSON SEEKING EGRESS, BY A SINGLE HAND DOWNWARD ACTION OR PUSHING ACTION ON A SINGLE DEVICE WHICH IS LOCATED 900mm AND 1200mm FROM THE FLOOR. (N.C.C. - D2.21)

CIRCULATION SPACE AT EXIT DOORWAY AS PER FIGURE 31 OF A.S.1428.1