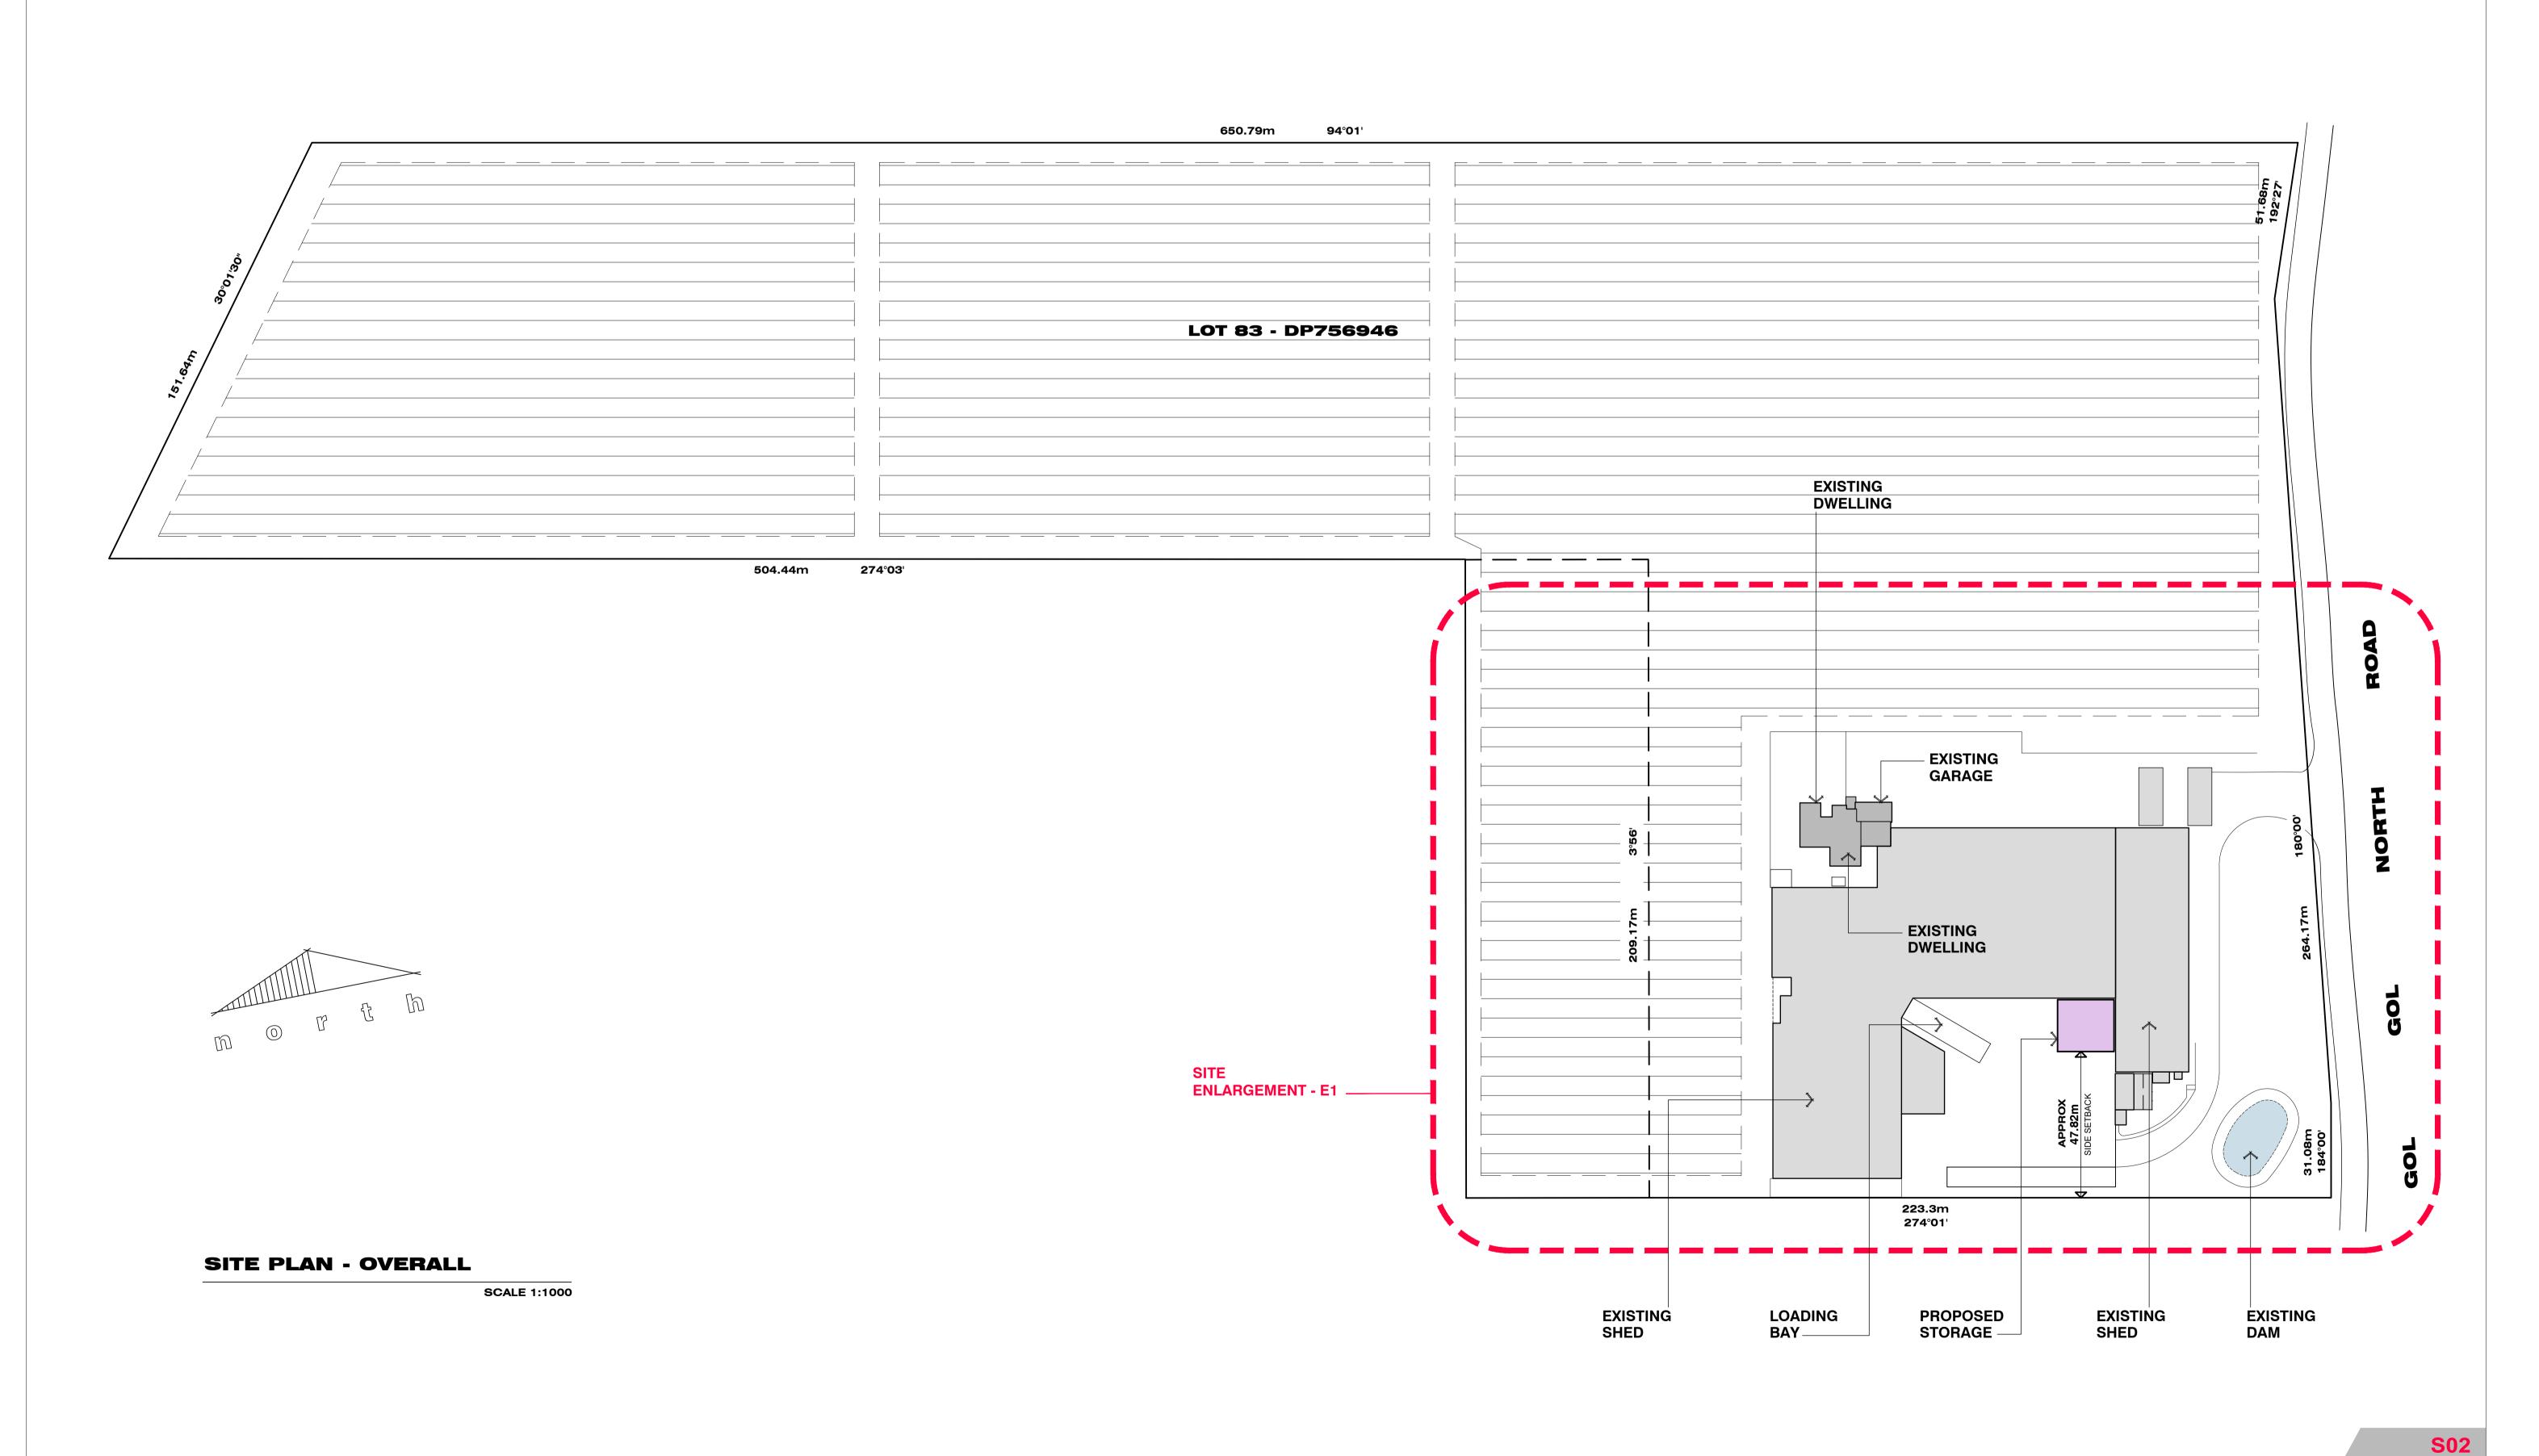

PROPOSED STORAGE

# SIMFRESH PTY LTD

**SO**1

No. 2 GOL GOL NORTH ROAD, GOL GOL - NSW 2738

INNOVATIVE dezign
BUILDING & DRAFTING PROFESSIONALS

2103 FIFTEENTH STREET, IRYMPLE VICTORIA 3498
Phone 03 5021 4445 admin@innovativedezign.com.au

CLIENT: SIMFRESH PTY LTD PROJECT:
PROPOSED STORAGE

**DATE:** 30-01-25 **DRAWN:** DBH

ADDRESS:
No. 2 GOL GOL NORTH ROAD, GOL GOL - NSW 2738 DESIGN: DBH DP-AD 27413

ID25-011

INNOVATIVE dezign
BUILDING & DRAFTING PROFESSIONALS 2103 FIFTEENTH STREET, IRYMPLE VICTORIA 3498 Phone 03 5021 4445 admin@innovativedezign.com.au