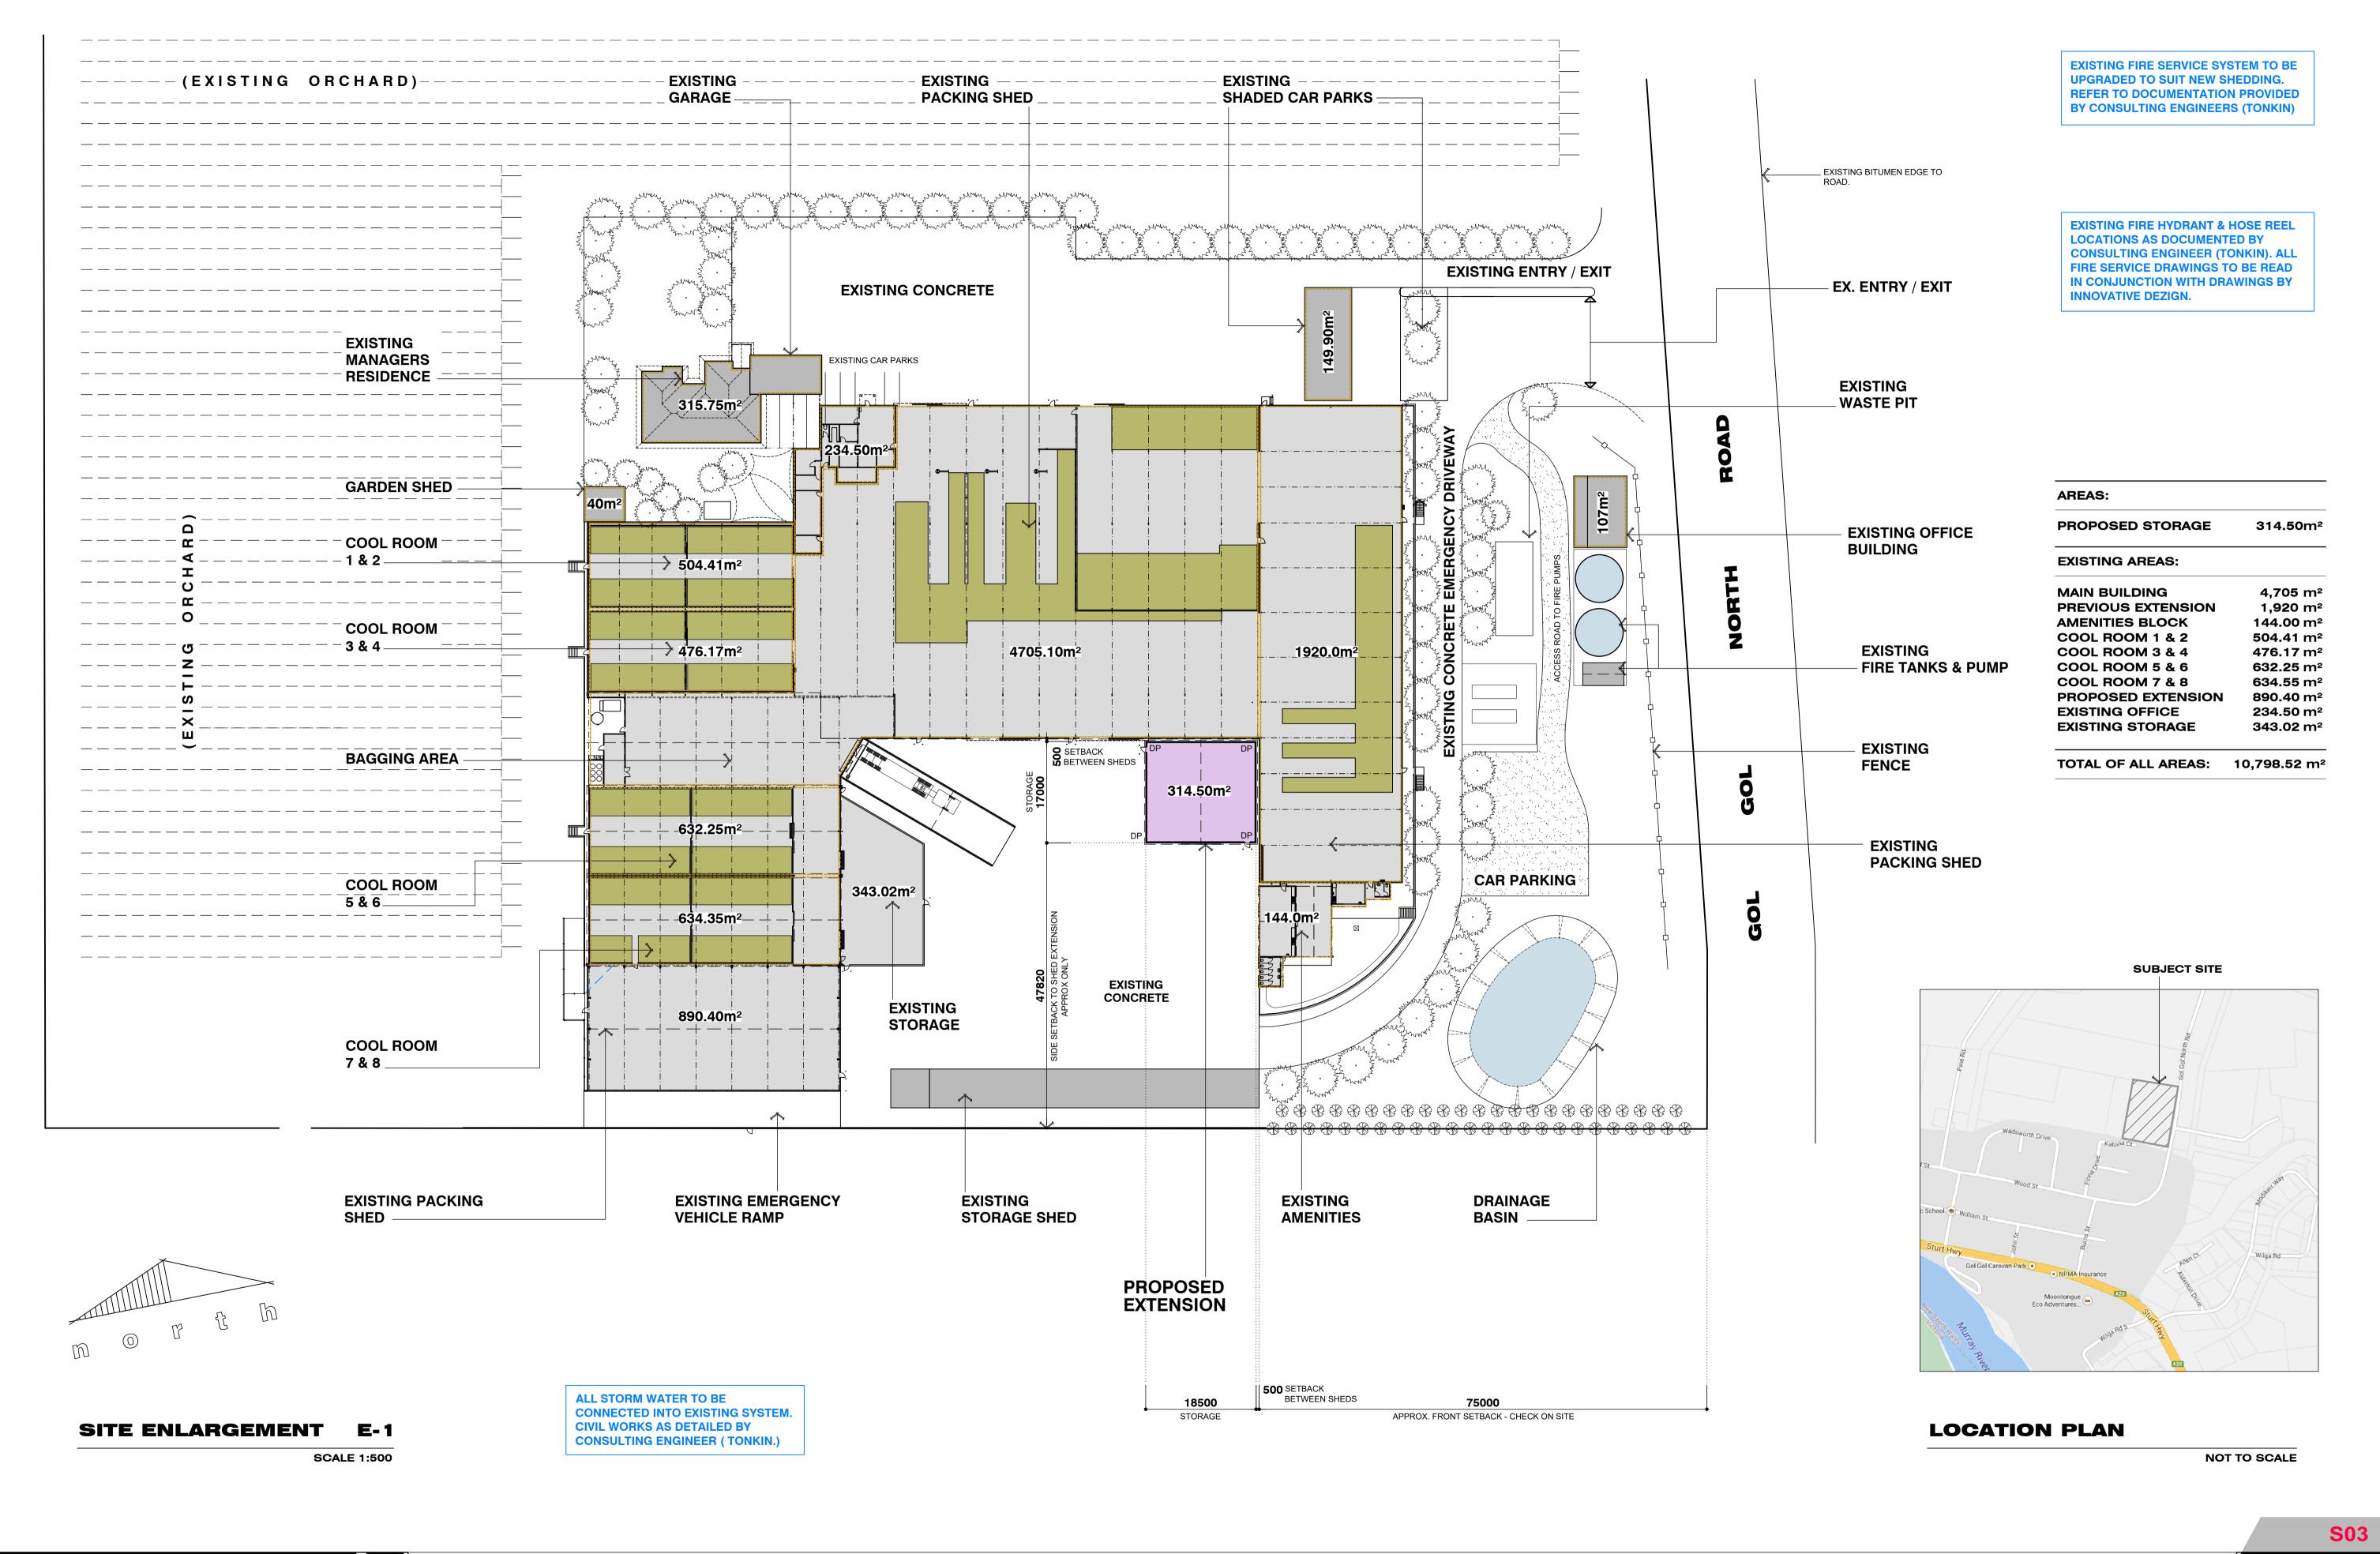

PROPOSED STORAGE

### AREAS:

| ROPOSED STORAGE | 314.50m² |  |
|-----------------|----------|--|
|                 |          |  |

### **EXISTING AREAS:**

| MAIN BUILDING      | 4,705 m²              |
|--------------------|-----------------------|
| PREVIOUS EXTENSION | 1,920 m²              |
| AMENITIES BLOCK    | 144.00 m²             |
| COOL ROOM 1 & 2    | 504.41 m²             |
| COOL ROOM 3 & 4    | 476.17 m²             |
| COOL ROOM 5 & 6    | 632.25 m²             |
| COOL ROOM 7 & 8    | 634.55 m²             |
| PROPOSED EXTENSION | 890.40 m²             |
| EXISTING OFFICE    | 234.50 m <sup>2</sup> |
| EXISTING STORAGE   | 343.02 m²             |
|                    |                       |

**TOTAL OF ALL AREAS:** 10,798.52 m<sup>2</sup>

CLIENT: SIMFRESH PTY LTD

PROJECT: PROPOSED STORAGE DATE: **DRAWN:** 

INNOVATIVE dezign
BUILDING & DRAFTING PROFESSIONALS

ADDRESS:
No. 2 GOL GOL NORTH ROAD, GOL GOL - NSW 2738 DESIGN: DBH DP-AD 27413