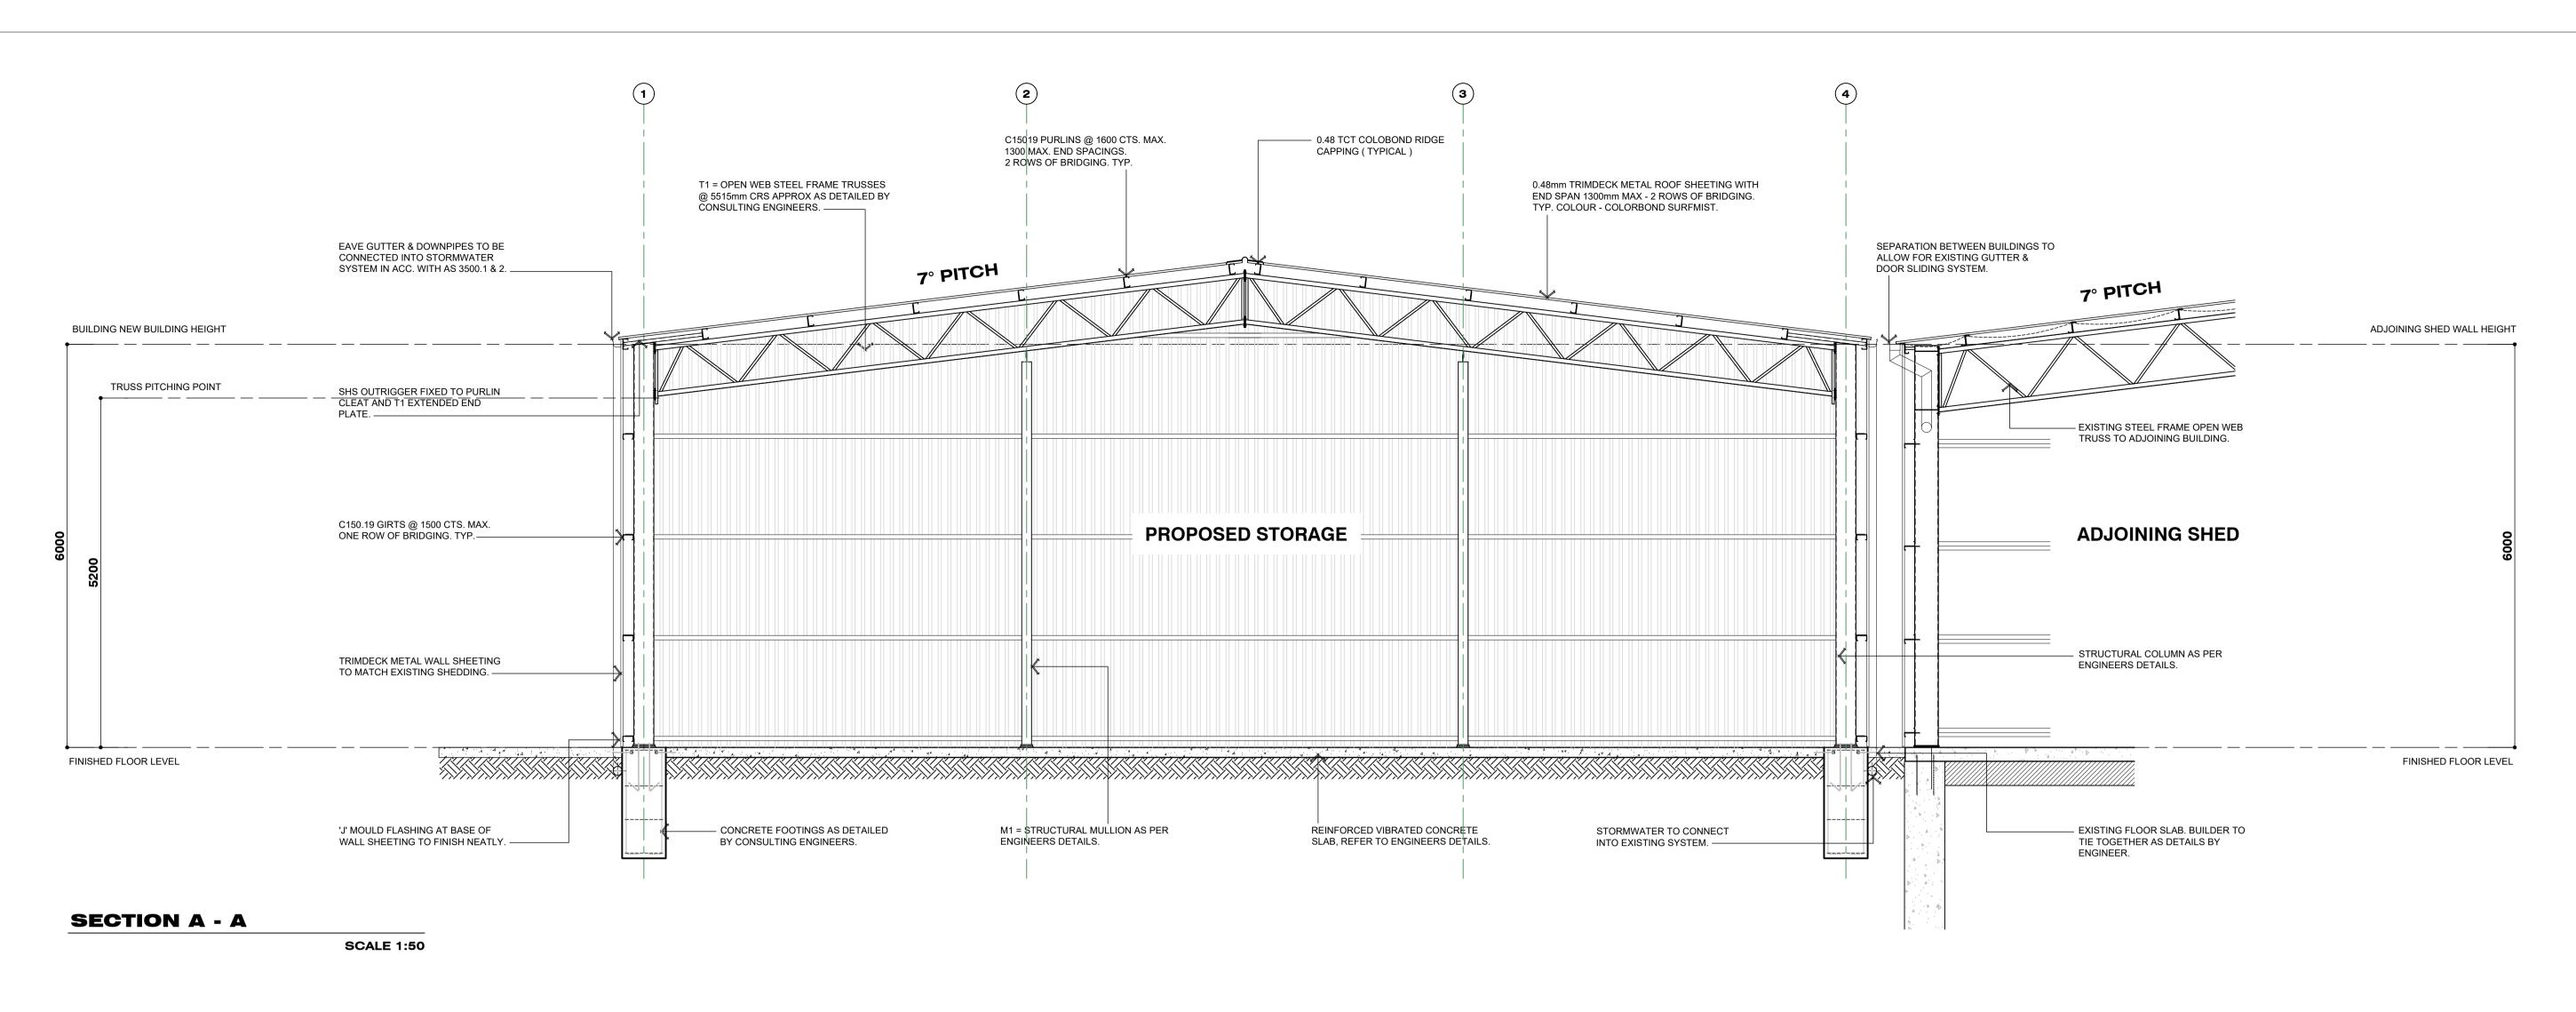

#### **LEGEND:**

- C1 STRUCTURAL COLUMN BY ENGINEER.
- BR1 16mm DIAMETER ROD BRACE WITH TENSION.
- DH DOOR HEADER BEAM BY ENGINEER.
- M1 STRUCTURAL MULLION, FLY BRACE @ MIDSPAN.
- T1 OPEN WEB STEEL TRUSS BY ENGINEER.

#### BRACING

WB1 WALL BRACE - 20mm DIAMETER ROD BRACE WITH TENSION.