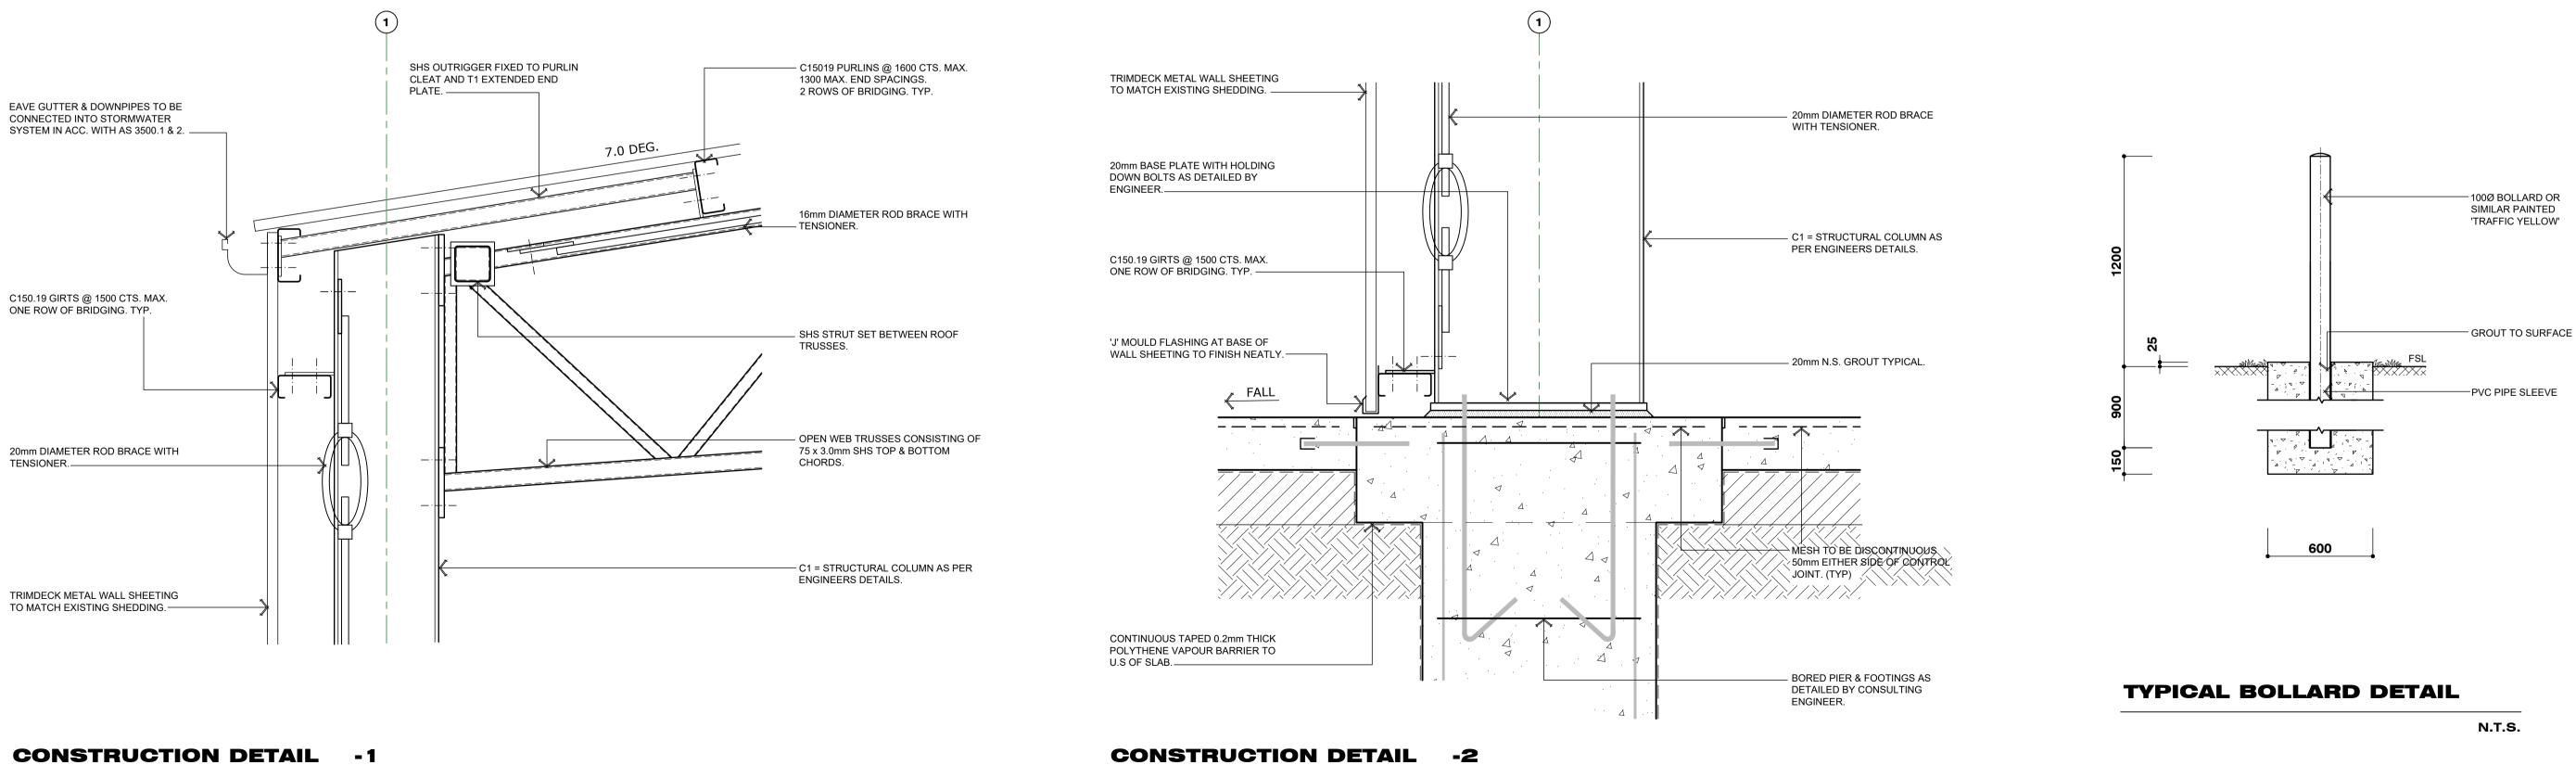

#### **LEGEND:**

- C1 STRUCTURAL COLUMN BY ENGINEER.
- BR1 16mm DIAMETER ROD BRACE WITH TENSION.
- DH DOOR HEADER BEAM BY ENGINEER.
- M1 STRUCTURAL MULLION, FLY BRACE @ MIDSPAN.
- T1 OPEN WEB STEEL TRUSS BY ENGINEER.

#### BRACING

WB1 WALL BRACE - 20mm DIAMETER ROD BRACE WITH TENSION.