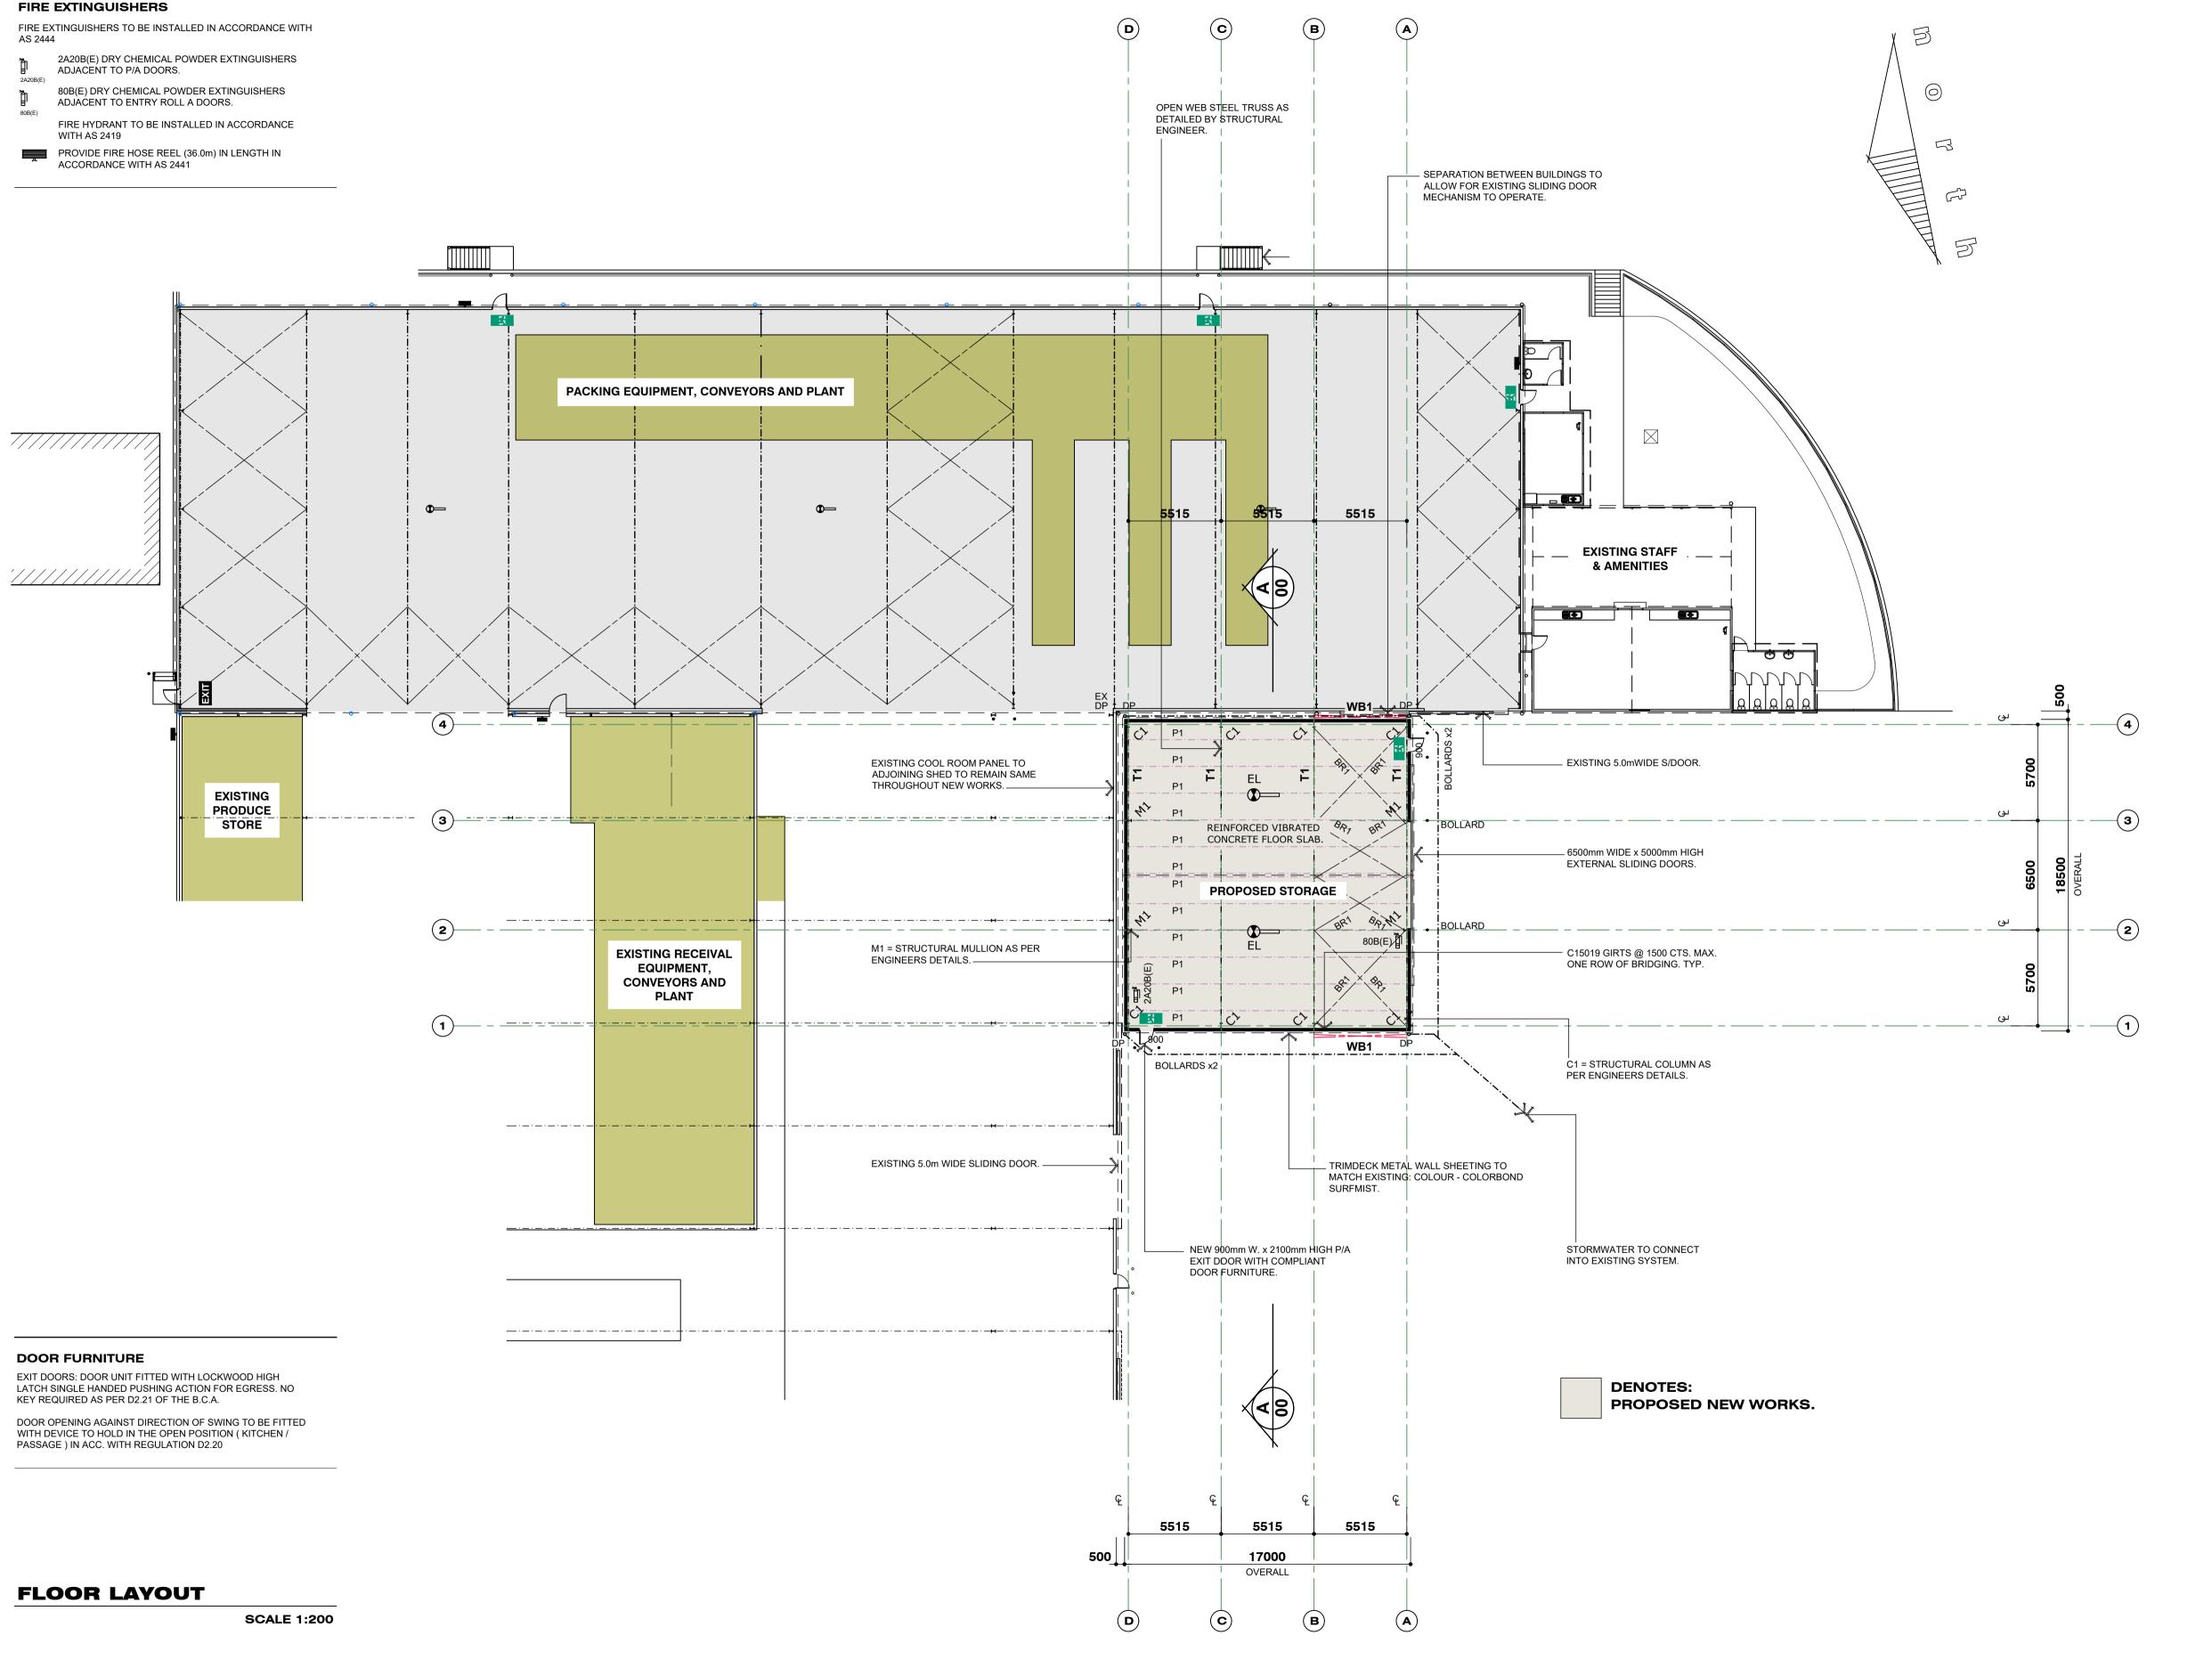

#### **GENERAL NOTES:**

ALL WORKS TO BE CARRIED OUT IN ACCORDANCE WITH THE NATIONAL CONSTRUCTION CODE & ALL OTHER RELEVANT STANDARDS.

CONTRACTORS TO CHECK SITE DIMENSIONS BEFORE COMMENCEMENT OF WORK, WRITTEN DIMENSIONS TAKE

VERIFY THAT THE SITE IS SHOWN CORRECT.

PRECEDENCE OVER SCALE.

FIGURED DIMENSIONS HAVE PREFERENCE TO SCALE.
PLANS SHALL BE READ IN CONJUNCTION WITH THE PROJECT SPECIFICATIONS & ATTACHED DOCUMENTATION.

IT IS THE BUILDERS RESPONSIBILITY TO ENSURE THAT THE BUILDING IS WITHIN THE DESIGNATED BOUNDARIES AND

IT IS THE BUILDERS RESPONSIBILITY TO NOTIFY THE DESIGNER OF ANY SERVICES WHICH MAY HINDER CONSTRUCTION OR CAUSE ALTERATIONS TO DESIGN BEFORE COMMENCING ANY

#### **LEGEND:**

- C1 STRUCTURAL COLUMN BY ENGINEER.
- BR1 16mm DIAMETER ROD BRACE WITH TENSION.
- DH DOOR HEADER BEAM BY ENGINEER.
- M1 STRUCTURAL MULLION, FLY BRACE @ MIDSPAN.
- T1 OPEN WEB STEEL TRUSS BY ENGINEER.

#### BRACING

WB1 WALL BRACE - 20mm DIAMETER ROD BRACE WITH TENSION.

#### LIGHTING

ARTIFICIAL LIGHTING TO BE IN ACCORDANCE WITH AS1680.1 AND AS1680.2

EMERGENCY LIGHTING TO BE INSTALLED IN ACCORDANCE WITH AS 2293. 40 WATT EMERGENCY LUMINAIRE NI-CAD 8130 PR BY CLEVERTRONICS SUSPENDED FROM CHAINS @6.0m MOUNTED HEIGHT.

A BATTERY BACKED UP ILLUMINATED EMERGENCY EXIT LIGHT INSTALLED AND OPERATIONAL IN ACCORDANCE WITH AS 2293.1

SURFACE MOUNTED ILLUMINATED EXIT SIGN. REQUIRED EXIT MUST BE READILY OPEN ABLE WITHOUT A KEY FROM THE SIDE THAT FACES A PERSON SEEKING EGRESS, BY A SINGLE HAND DOWNWARD ACTION OR PUSHING ACTION ON A SINGLE DEVICE WHICH IS LOCATED 900mm AND 1200mm FROM THE FLOOR. (N.C.C. - D2.21)

CIRCULATION SPACE AT EXIT DOORWAY AS PER FIGURE 31 OF A.S.1428.1