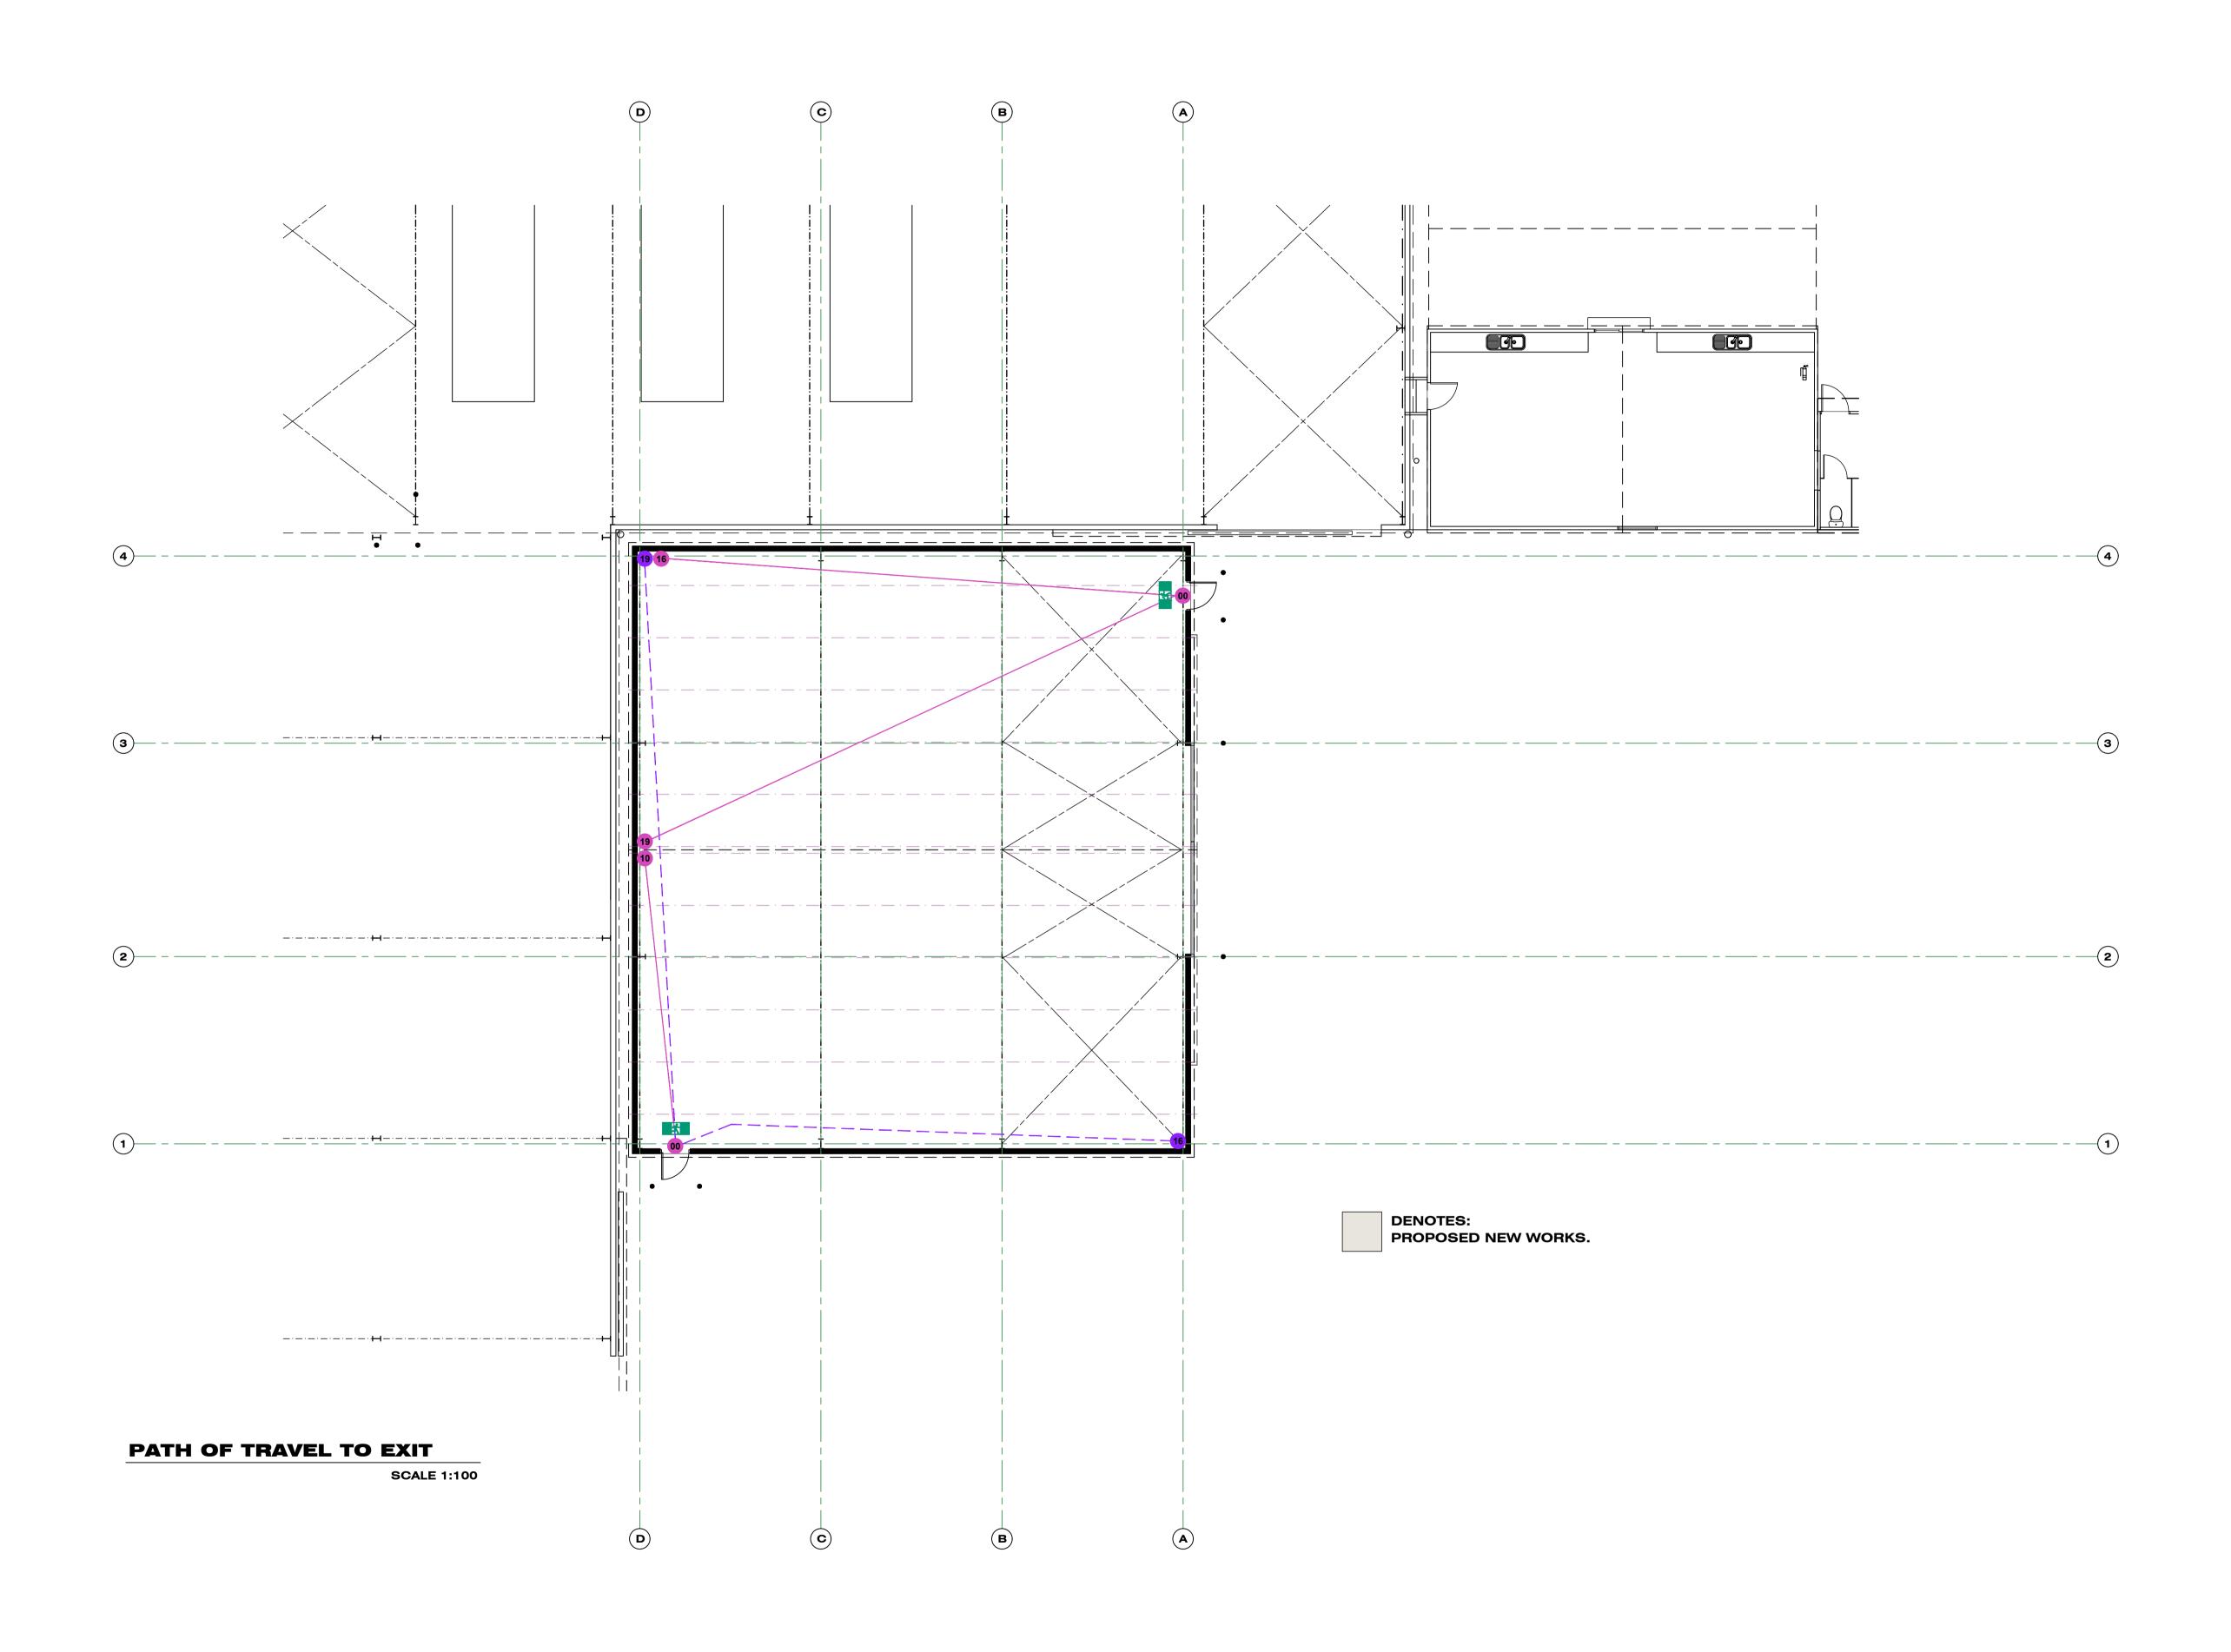

A BATTERY BACKED UP ILLUMINATED EMERGENCY EXIT LIGHT INSTALLED AND OPERATIONAL IN ACCORDANCE WITH AS 2293.1

SURFACE MOUNTED ILLUMINATED EXIT SIGN. REQUIRED EXIT MUST BE READILY OPEN ABLE WITHOUT A KEY FROM THE SIDE THAT FACES A PERSON SEEKING EGRESS, BY A SINGLE HAND DOWNWARD ACTION OR PUSHING ACTION ON A SINGLE DEVICE WHICH IS LOCATED 900mm AND 1200mm FROM THE FLOOR. (N.C.C. - D2.21)

CIRCULATION SPACE AT EXIT DOORWAY AS PER FIGURE 31 OF A.S.1428.1