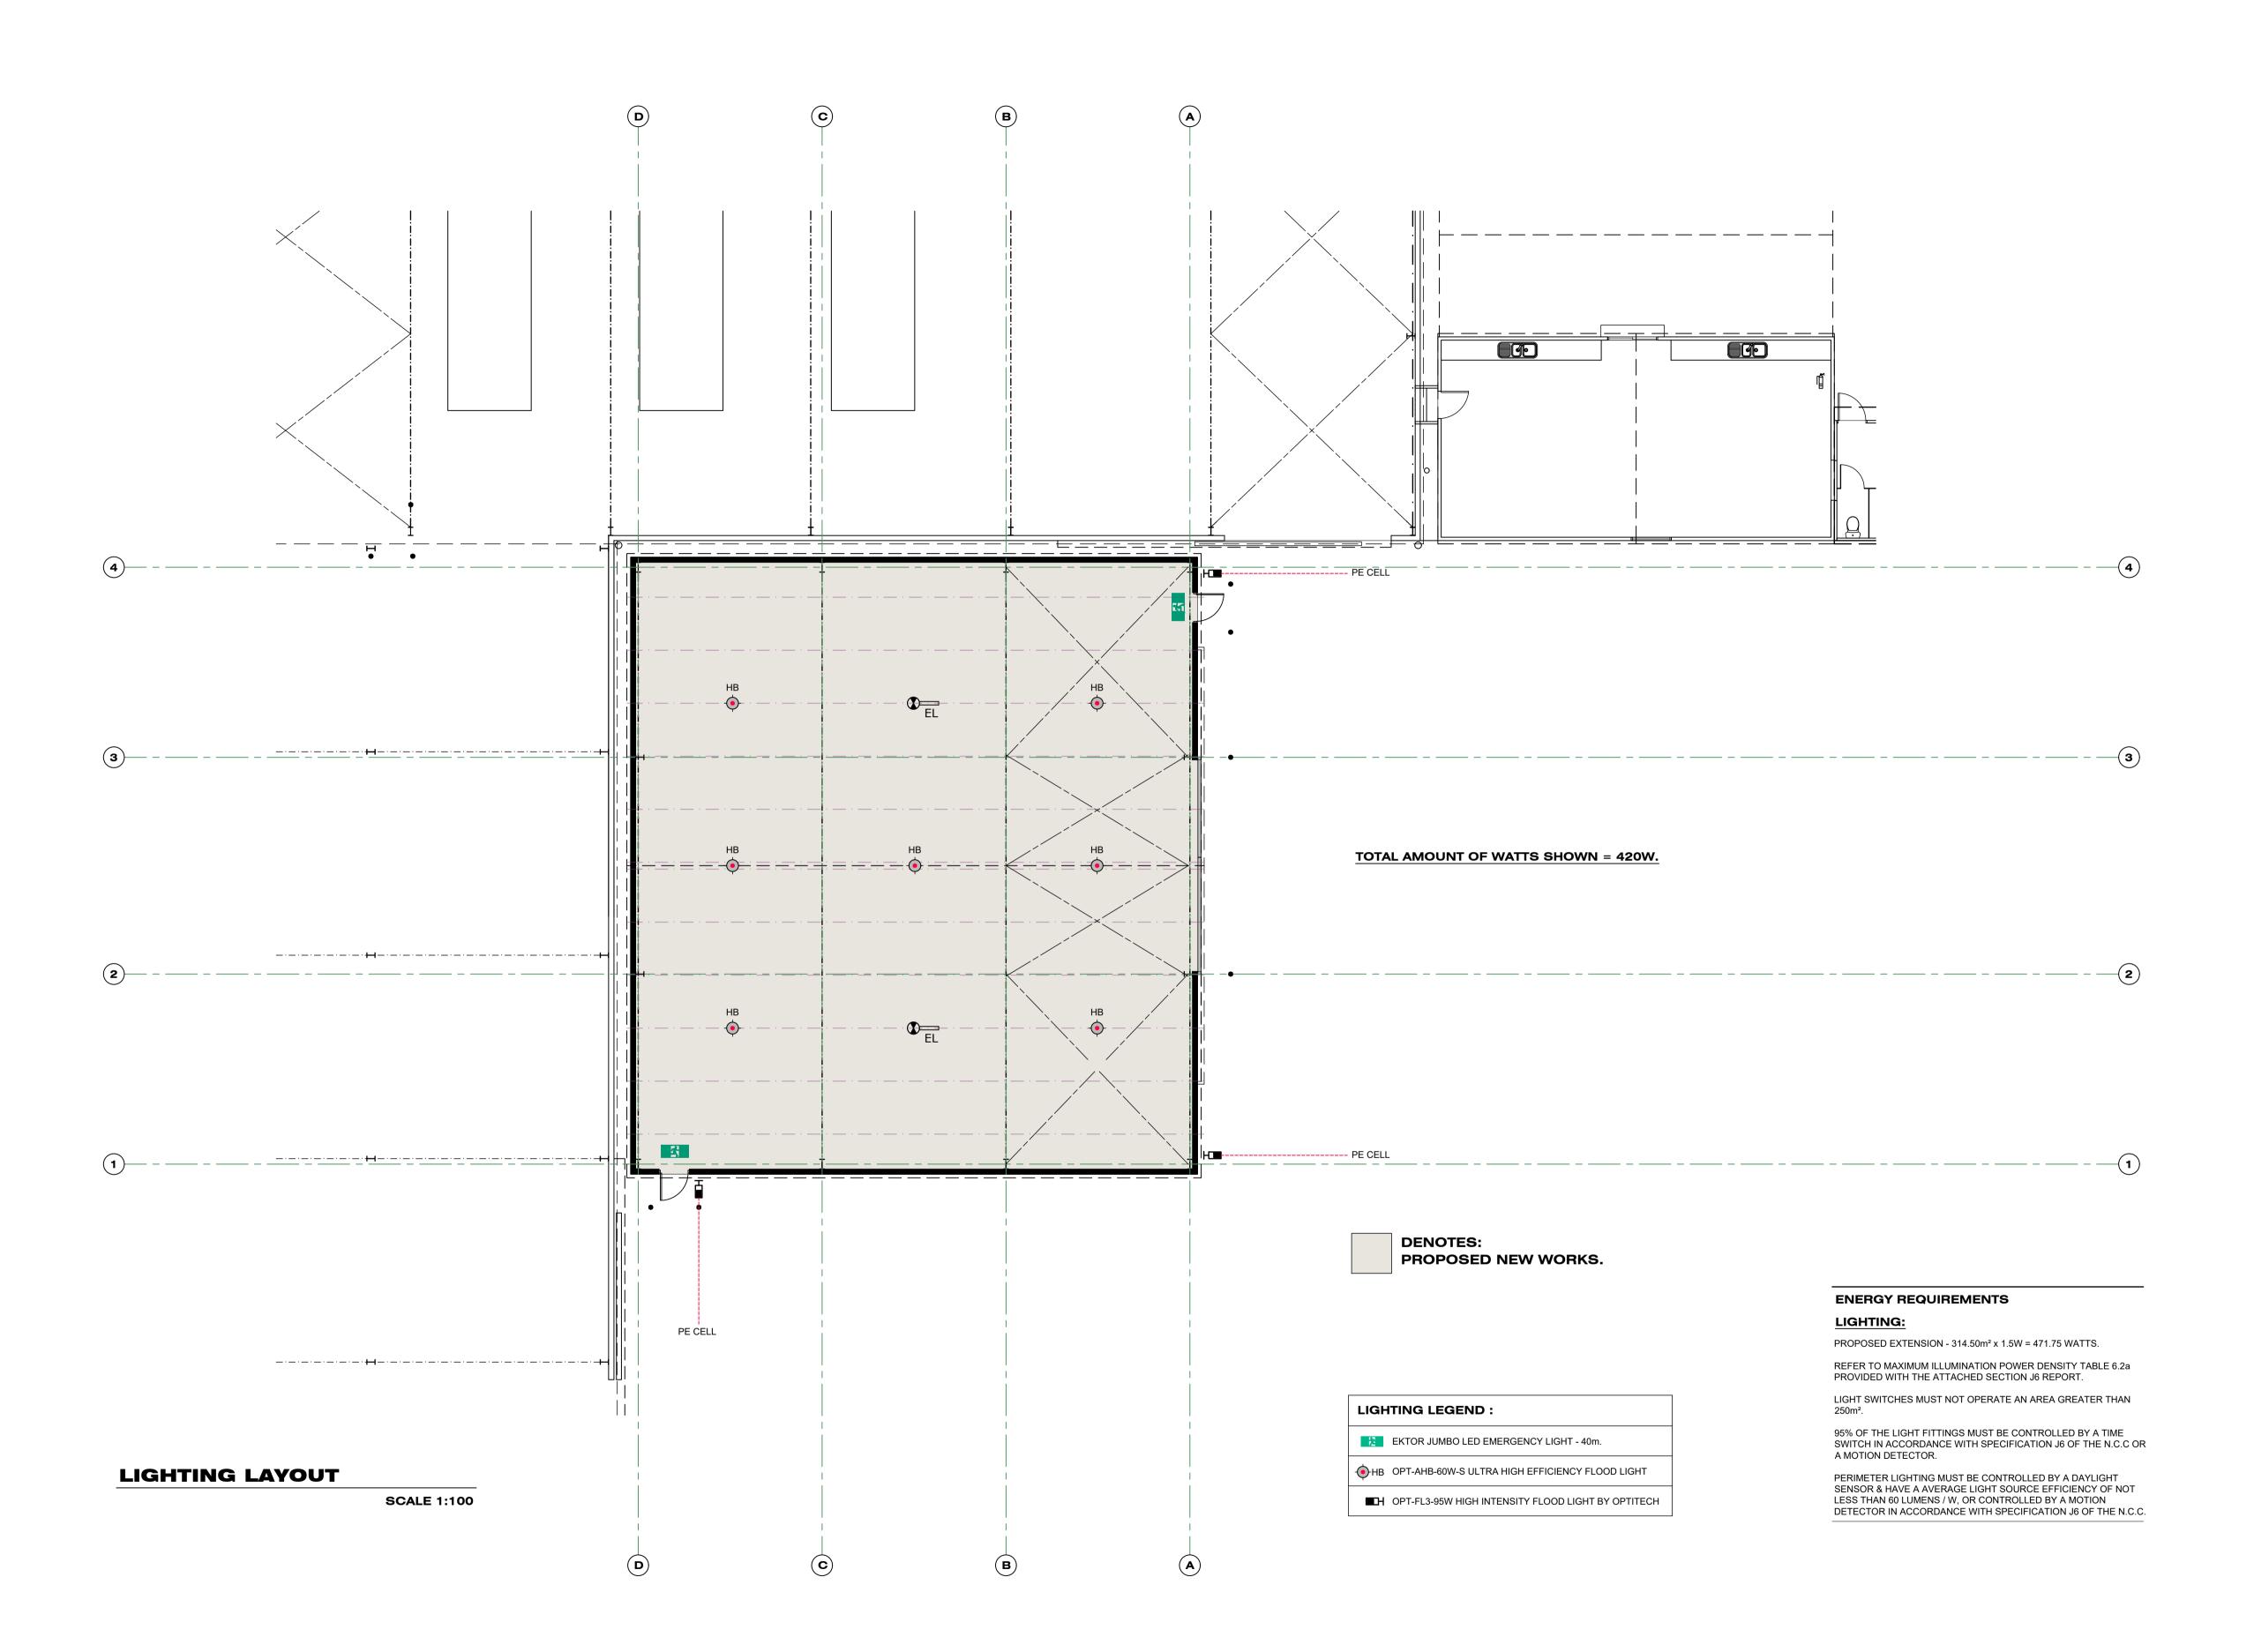

#### LIGHTING

ARTIFICIAL LIGHTING TO BE IN ACCORDANCE WITH AS1680.1 AND AS1680.2

EMERGENCY LIGHTING TO BE INSTALLED IN ACCORDANCE WITH AS 2293. 40 WATT EMERGENCY LUMINAIRE NI-CAD 8130 PR BY CLEVERTRONICS SUSPENDED FROM CHAINS @6.0m MOUNTED HEIGHT.

A BATTERY BACKED UP ILLUMINATED EMERGENCY EXIT LIGHT INSTALLED AND OPERATIONAL IN ACCORDANCE WITH AS 2293.1

SURFACE MOUNTED ILLUMINATED EXIT SIGN. REQUIRED EXIT MUST BE READILY OPEN ABLE WITHOUT A KEY FROM THE SIDE THAT FACES A PERSON SEEKING EGRESS, BY A SINGLE HAND DOWNWARD ACTION OR PUSHING ACTION ON A SINGLE DEVICE WHICH IS LOCATED 900mm AND 1200mm FROM THE FLOOR. (N.C.C. - D2.21)

### AREAS:

| ROPOSED STORAGE | 314.50m² |  |
|-----------------|----------|--|
|                 |          |  |